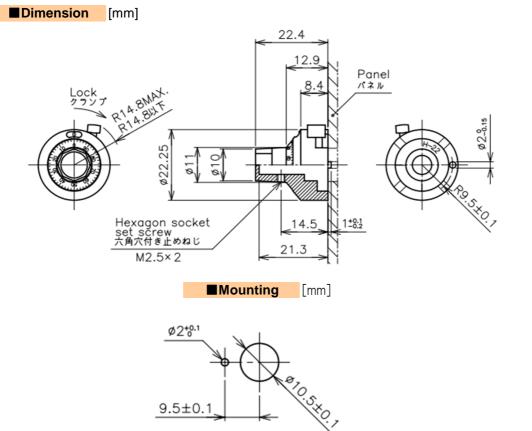

## [Material] Housing

: Zinc, Aluminum, Copper alloy, POM

·Applicable Plate Thinckness:1.6~3mm

| [Specifications]            |            |       |
|-----------------------------|------------|-------|
| Number Of Turns             | 15         | Turns |
| Minor Scale Division        | 1/500      |       |
| Mass                        | 15 Approx. | g     |
| Applicable Pot.             | HP-18      |       |
| Applicable Plate Thinckness | 1.6~3      | mm    |

## Supplied Accessories

Hexagonal wrench for set screw : 1pc Antirotation device nut : 1pc (If H-22 is used with HP-18, please do not use it.)

9.5±0.1